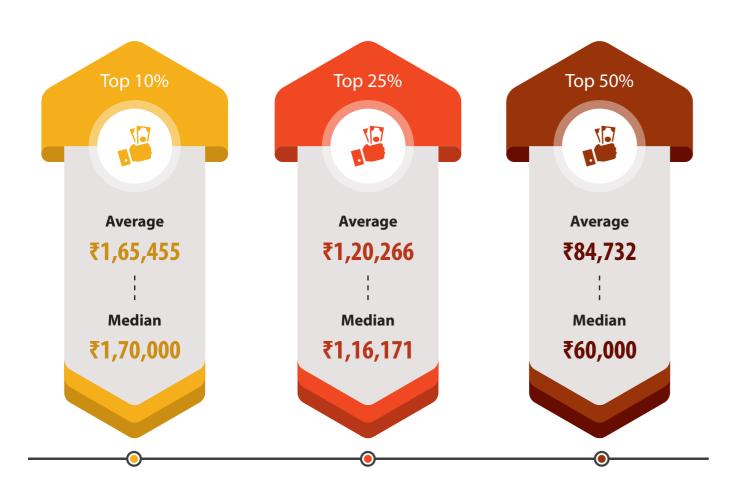

## WORK EX SECTOR

53%

Fresher

IIM Sambalpur's 10th batch of MBA, 2024-26 achieved a 100% placement for its outgoing cohort of 316 students. The overall number of recruiters visiting for campus placement has increased by a staggering 48.23%. The institute also witnessed an increase in the number of dual offers bagged during summer placement cycle. These excellent figures are a testament to the institute's innovative pedagogy and unique location, which has played an important role in preparing students for success in the real world. The average stipend for the top 10% of the batch is Rs 1,65,455, while the top 25% secured Rs 1,20,266. Female students received an average stipend of Rs. 52,440, while male candidates received an average of Rs. 57,352.