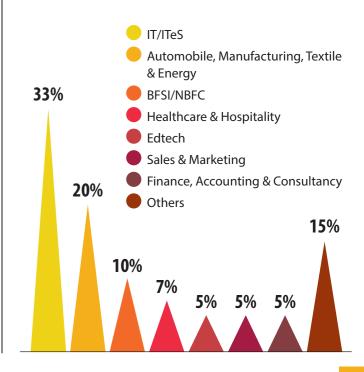

## WORK EX SECTOR

53%

Fresher

IIM Sambalpur's 10th batch of MBA, 2024-26 achieved a 100% placement for its outgoing cohort of 316 students. The overall number of recruiters visiting for campus placement has increased by a staggering 48.23%. The institute also witnessed an increase in the number of dual offers bagged during summer placement cycle. These excellent figures are a testament to the institute's innovative pedagogy and unique location, which has played an important role in preparing students for success in the real world. The average stipend for the top 10% of the batch is Rs 1,65,455, while the top 25% secured Rs 1,20,266. Female students received an average stipend of Rs. 52,440, while male candidates received an average of Rs. 57,352.

The largest batch size of the outgoing cohort participated in the placement cycle, with Sales & Marketing attracting nearly 63% of the batch, followed by General Management at 13%. Students were also offered key positions in Operations, Product Management, Marketing and Finance domains. The