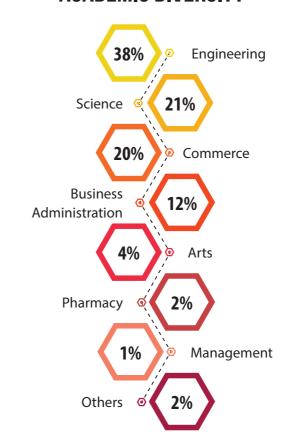

#### **INDIAN INSTITUTE OF MANAGEMENT SAMBALPUR**



## **SUMMER PLACEMENT REPORT**

MBA BATCH (2024-2026)



## BATCH STATISTICS MBA 2024-26

**WORK EXPERIENCE** 

Freshers

**Experienced** 

#### **BATCH STRENGTH**



316 Students

#### **GENDER RATIO**



# 7% 1-12 months 19% 13-24 months 11% 25-36 months 10% 37+ months

**26.03 months** 

Avg Work Ex

#### **ACADEMIC DIVERSITY**



## WORK EX SECTOR

53%

Fresher



IIM Sambalpur's 10th batch of MBA, 2024-26 achieved a 100% placement for its outgoing cohort of 316 students. The overall number of recruiters visiting for campus placement has increased by a staggering 48.23%. The institute also witnessed an increase in the number of dual offers bagged during summer placement cycle. These excellent figures are a testament to the institute's innovative pedagogy and unique location, which has played an important role in preparing students for success in the real world. The average stipend for the top 10% of the batch is Rs 1,65,455, while the top 25% secured Rs 1,20,266. Female students received an average stipend of Rs. 52,440, while male candidates received an average of Rs. 57,352.

The largest batch size of the outgo