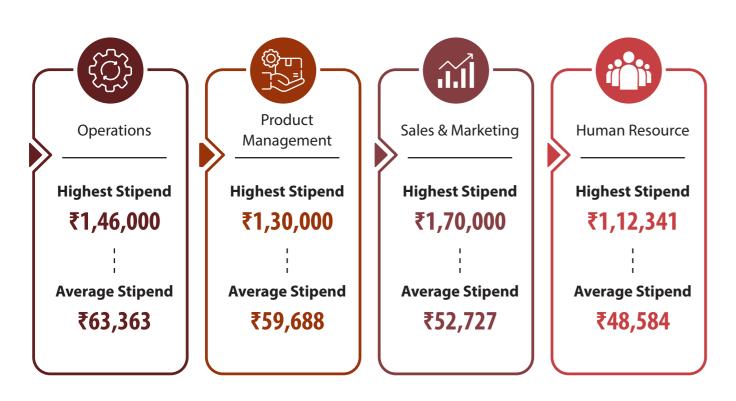

#### **SECTOR WISE SUMMER INTERNSHIP PLACEMENT DETAILS**

| <b>Highest Stipend</b> | Average Stipend |  |  |
|------------------------|-----------------|--|--|
| ₹1,70,000              | ₹89,184         |  |  |
| ₹2,00,000              | ₹78,223         |  |  |
| ₹1,60,000              | ₹78,222         |  |  |
| ₹1,43,700              | ₹57,592         |  |  |
| ₹1,12,341              | ₹51,190         |  |  |