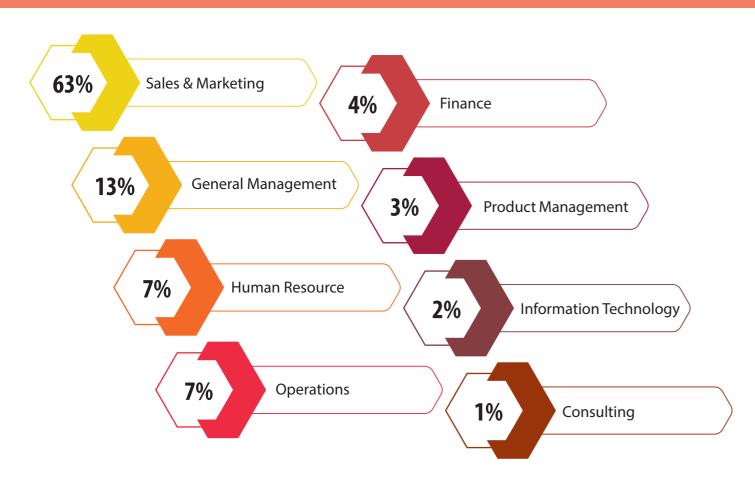

The largest batch size of the outgoing cohort participated in the placement cycle, with Sales & Marketing attracting nearly 63% of the batch, followed by General Management at 13%. Students were also offered key positions in Operations, Product Management, Marketing and Finance domains. The

positions offered include Technology Consultant, Product Management Intern, Human Capital Team Intern, Market Research Specialist Intern, Human Resources Intern, Wealth Management Intern and so on.

This year's placement season witnessed the participation of over 154 recruiters, including 113 first-time recruiters looking for the best talent on campus. Top recruiters include Adani Group, ICICI Bank, Accenture, Gartner, Micron Technology, PwC India, Red Bull, SAP, EY, JSW, State Bank of India, Reserve Bank of India, Zomato, Amul, ADP and many others.