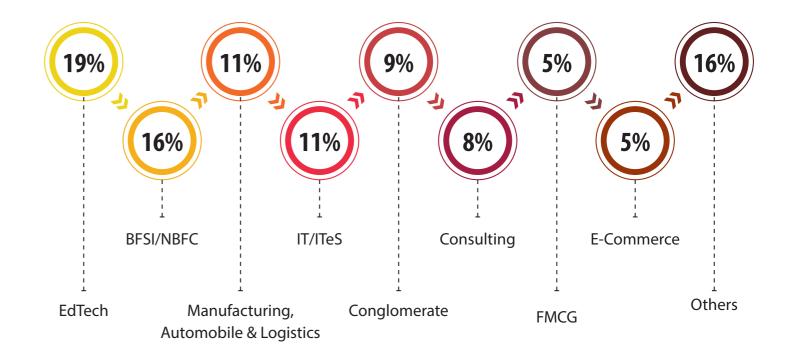

## WORK EX SECTOR

53%

Fresher

IIM Sambalpur's 10th batch of MBA, 2024-26 achieved a 100% placement for its outgoing cohort of 316 students. The overall number of recruiters visiting for campus placement has increased by a staggering 48.23%. The institute also witnessed an increase in the number of dual offers bagged during summer placement cycle. These excellent figures are a testament to the institute's innovative pedagogy and unique location, which has played an important role in preparing students for success in the real world. The average stipend for the top 10% of the batch is Rs 1,65,455, while the top 25% secured Rs 1,20,266. Female students received an average stipend of Rs. 52,440, while male candidates received an average of Rs. 57,352.