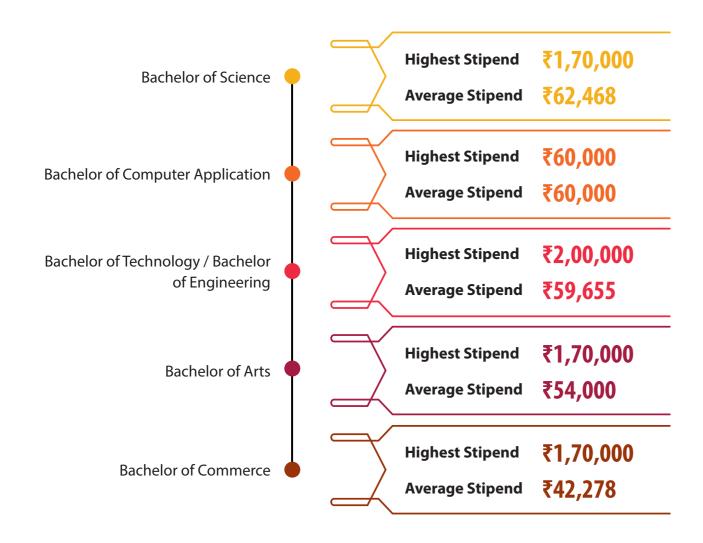

13

No of new companies



31.15%

% increase in median stipend



40

No of students with second offers

#### **WORK EX STATUS WISE SUMMER INTERNSHIP PLACEMENT DETAILS**







Indian Institute of Management Sambalpur

Summer Placement Report 2024-2026

#### **SECTOR WISE SUMMER INTERNSHIP PLACEMENT DETAILS**









| <b>Highest Stipend</b> | Average Stipend |  |  |
|------------------------|-----------------|--|--|
| ₹1,70,000              | ₹89,184         |  |  |
| ₹2,00,000              | ₹78,223         |  |  |
| ₹1,60,000              | ₹78,222         |  |  |
| ₹1,43,700              | ₹57,592         |  |  |
| ₹1,12,341              | ₹51,190         |  |  |

#### **GENDER WISE SUMMER INTERNSHIP PLACEMENT DETAILS**



#### **UG DEGREE WISE SUMMER INTERNSHIP PLACEMENT DETAILS**



## PRE-MBA WORK EX **COMPANIES**

| accenture          | amazon                     |                      |                             |                         |
|--------------------|----------------------------|----------------------|-----------------------------|-------------------------|
| <b>a</b> amdocs    | B<br>BAJAJ FINANCE LIMITED | Bank of India        | BYJU'S                      | Capgemini               |
| <b>€</b> cognizant | Deloitte.                  | EY                   | <b>FedE</b> x               | <b>genpact</b>          |
| IBM                | <b>Ø ICICI B</b> ank       | Infosys              | Business-friendly Solutions | JINDAL<br>STEEL & POWER |
| Steel Steel        | KPMG                       | <b>€</b> LTIMindtree | <b>MAERSK</b>               | MARR