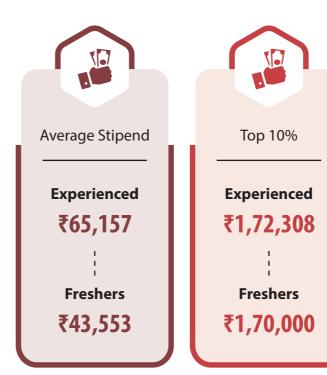

#### **WORK EX STATUS WISE SUMMER INTERNSHIP PLACEMENT DETAILS**

Indian Institute of Management Sambalpur

Summer Placement Report 2024-2026