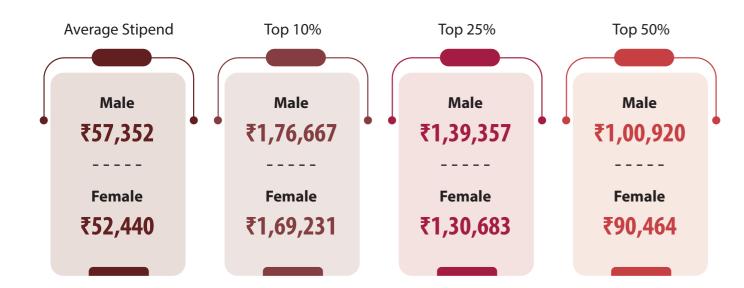

#### **GENDER WISE SUMMER INTERNSHIP PLACEMENT DETAILS**

## WORK EX SECTOR

53%

Fresher

IIM Sambalpur's 10th batch of MBA, 2024-26 achieved a 100% placement for its outgoing cohort of 316 students. The overall number of recruiters visiting for campus placement has increased by a staggering 48.23%. The institute also witnessed an increase in the number of dual offers bagged during summer placement cycle. These excellent figures are a testament to the institute's innovative pedagogy and unique location, which has played an important role in preparing students for success in the real world. The average stipend for the top 10% of the batch is Rs 1,65,455, while the top 25% secured Rs 1,20,266. Female students received an average stipend of Rs. 52,440, while male candidates received an average of Rs. 57,352.