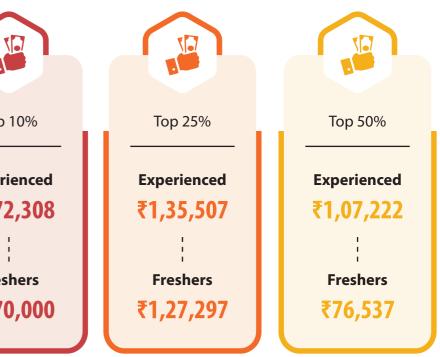

#### **SECTOR WISE SUMMER INTERNSHIP PLACEMENT DETAILS**

| <b>Highest Stipend</b> | Average Stipend |  |  |
|------------------------|-----------------|--|--|
| ₹1,70,000              | ₹89,184         |  |  |
| ₹2,00,000              | ₹78,223         |  |  |
| ₹1,60,000              | ₹78,222         |  |  |
| ₹1,43,700              | ₹57,592         |  |  |
| ₹1,12,341              | ₹51,190         |  |  |