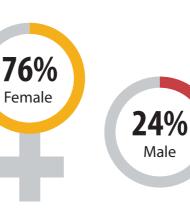

#### **GENDER RATIO**

## WORK EX SECTOR

53%

Fresher

IIM Sambalpur's 10th batch of MBA, 2024-26 achieved a 100% placement for its outgoing cohort of 316 students. The overall number of recruiters visiting for campus placement has increased by a staggering 48.23%. The institute also witnessed an increase in the number of dual offers bagged during summer placement cycle. These excellent figures are a testament to the institute's innovative pedagogy and unique location, which has played an important role in preparing students for success in the real world. The average stipend for the top 10% of the batch is Rs 1,65,455, while the top 25% secured Rs 1,20,266. Female students received an average stipend of Rs. 52,440, while male candidates received an average of Rs. 57,352.