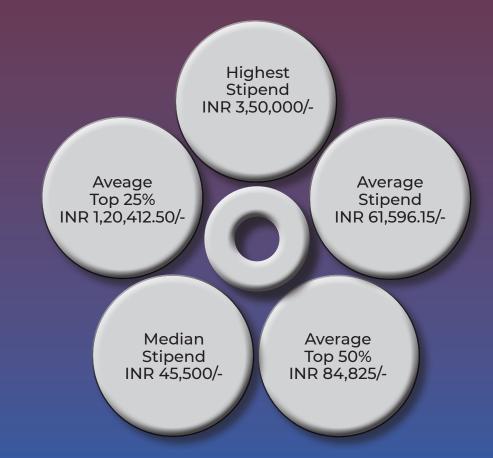

stipend offered was INR 3,50,000 domestic and the top quartile of the batch received an average stipend of INR 1,20,412 the top half of the batch secured an average stipend of INR 84,825 wherein the average and median stipend of the whole batch stood at INR 61,596 and INR 45,500 respectively. Highest stipend saw an increase of 106% whereas Top quartile average stipend rose by 66% as compared to last year. Average of the whole batch also saw a significant rise of 28%.