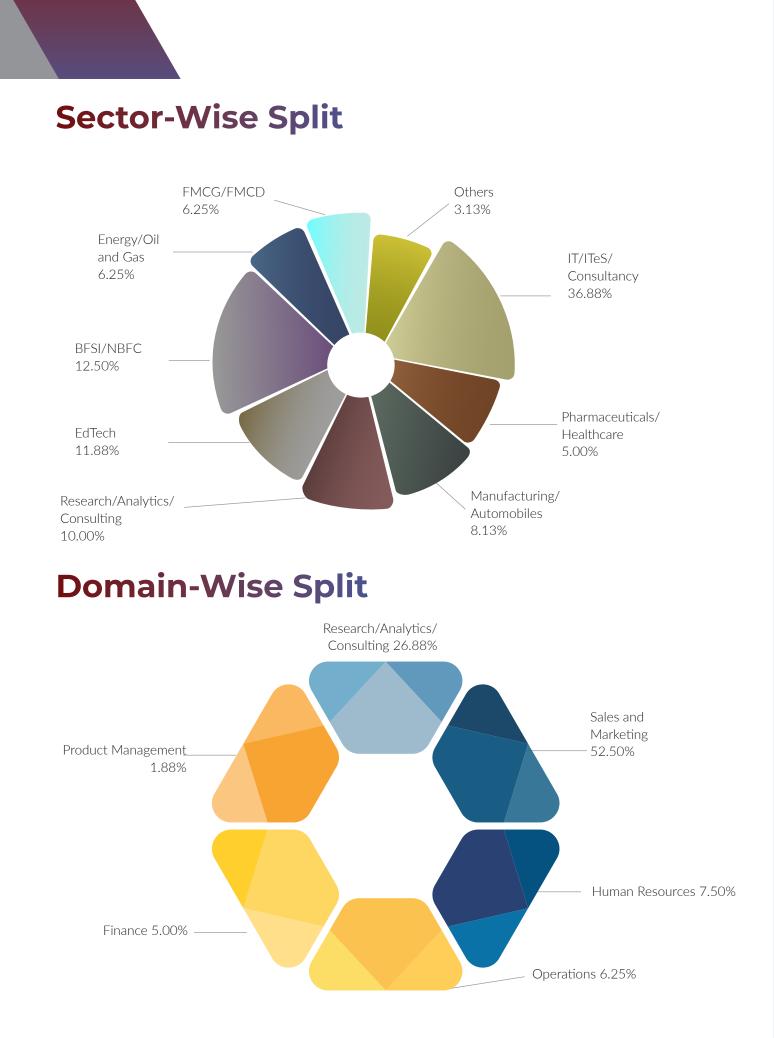

Consulting, BFSI, FMCG, IT/ITES, and Ed-Tech emerged as most sought after and lucrative amongst others with more than 50% of the batch opting for these industries. IIM Sambalpur would like to thank its various stakeholders including the recruiters for reposing faith in the institute, its students, and its distinct academic culture. With such strong support and collaboration, we wish to continue our journey of harnessing talents at IIM Sambalpur and providing students with the best opportunities to excel.