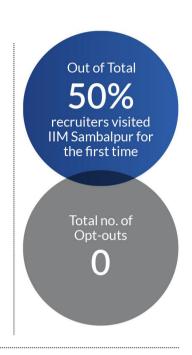

### **Foreword**

IIM Sambalpur witnessed more than 130 companies visiting the campus offering 240 roles this season with prominent recruiters such as Bajaj Allianz, TA Digital, Nomura, ZS Associates, Deloitte, Ernst & Young, Amul, Vedanta, Berger Paints, Bharat Serums and Vaccines, DHL Supply Chain India, Tata Steel BSL, Accenture, Avvashya Group, Amazon, Tech Mahindra, Darashaw, ICICI Prudential, Trident, MTR Foods, Larsen & Toubro, etc. The graduates were offered a myriad of lucrative roles across Marketing, Sales, BFSI, Operations, Consulting, Analytics, ITeS and bagged highly coveted roles in Fintech, E-Commerce, FMCG, and so on. This season recorded the highest domestic annual CTC offered at 30 LPA and the highest international CTC offered at 41 LPA and the highest secured at 26.19 LPA.