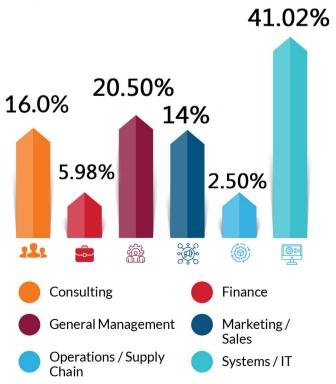

Toubro, etc. The graduates were offered a myriad of lucrative roles across Marketing, Sales, BFSI, Operations, Consulting, Analytics, ITeS and bagged highly coveted roles in Fintech, E-Commerce, FMCG, and so on. This season recorded the highest domestic annual CTC offered at 30 LPA and the highest international CTC offered at 41 LPA and the highest secured at 26.19 LPA.

IIM Sambalpur also witnessed a significant rise in the average package at INR 13.20 LPA as well as the median package standing at INR 12.42 LPA. IIM Sambalpur would like to extend sincere gratitude to its esteemed recruiters for partnering with us and reposing faith in the quality of talent and its distinct academic culture.



### **Percentage Rise in CTC** Offered





# **Sector Wise Split**



# **Domain Wise Split**



# **Gender Wise Split**



Male **91** 



Female 65

Batch Strength 156



# WorkExperience









# Prominent Participating Companies













































































































### **Contact Details**

#### **Placement Chair**



Prof. Diptiranjan Mahapatra

- +91 9426594925
- chairplacement@ iimsambalpur.ac.in

Head, Corporate Relations



Mr. Sathish Chandra Velpula

- +91 9966339996
- 🙊 vsathish@iimsambalpur.ac.in

## **Placement Committee**



Henry Jones Gidla 7675865022



Anju Rose Martin 9746183339



Aishwarya Kaushal 9424546468



**Nishank Jain** 9654242141



P N M Mrudu 9491385558



Shubhank Jaunjal 9665997084



Aditi Narayan 8860482033



Bidisha Goswami 9884208908



Gaurav Khandelwal 7723046650



**H