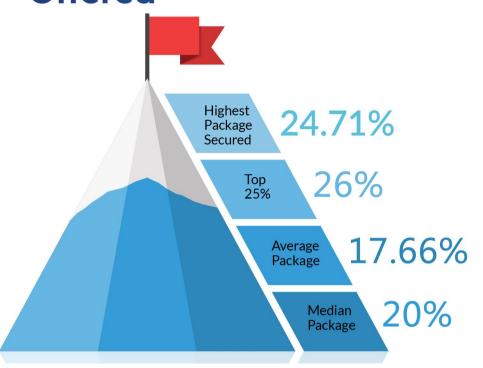

arashaw, ICICI Prudential, Trident, MTR Foods, Larsen & Toubro, etc. The graduates were offered a myriad of lucrative roles across Marketing, Sales, BFSI, Operations, Consulting, Analytics, ITeS and bagged highly coveted roles in Fintech, E-Commerce, FMCG, and so on. This season recorded the highest domestic annual CTC offered at 30 LPA and the highest international CTC offered at 41 LPA and the highest secured at 26.19 LPA.

IIM Sambalpur also witnessed a significant rise in the average package at INR 13.20 LPA as well as the median package standing at INR 12.42 LPA. IIM Sambalpur would like to extend sincere gratitude to its esteemed recruiters for partnering with us and reposing faith in the quality of talent and its distinct academic culture.



### **Percentage Rise in CTC** Offered





# **Sector Wise Split**



# **Domain Wise Split**



# **Gender Wise Split**



Male **91** 



Female 65

Batch Strength 156



# WorkExperience









# Prominent Participating Companies













































































































### **Contact Details**

#### **Placement Chair**



Prof. Diptiranjan Mahapatra

- +91 9426594925
- chairplacement@ iimsambalpur.ac.in

Head, Corporate Relations



Mr. Sathish Chandra Velpula

- +91 9966339996
- 🙊 vsathish@iimsambalpur.ac.in

## **Placement Committee**



Henry Jones Gidla 7675865022



Anju Rose Martin 9746183339



Aishwarya Kaushal 9424546468



**Nishank Jain** 9654242141



P N M Mrudu 9491385558



Shubhank Jaunjal 9665997084



Aditi Narayan 8860482033



Bidisha G