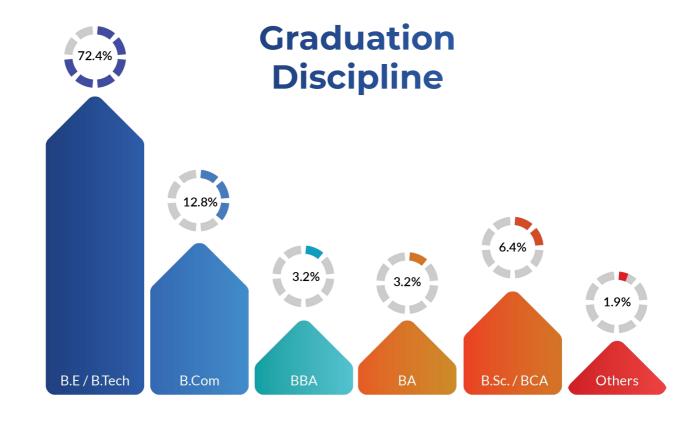

arketing, Sales, BFSI, Operations, Consulting, Analytics, ITeS and bagged highly coveted roles in Fintech, E-Commerce, FMCG, and so on. This season recorded the highest domestic annual CTC offered at 30 LPA and the highest international CTC offered at 41 LPA and the highest secured at 26.19 LPA.

IIM Sambalpur also witnessed a significant rise in the average package at INR 13.20 LPA as well as the median package standing at INR 12.42 LPA. IIM Sambalpur would like to extend sincere gratitude to its esteemed recruiters for partnering with us and reposing faith in the quality of talent and its distinct academic culture.



### **Percentage Rise in CTC** Offered





# **Sector Wise Split**



# **Domain Wise Split**



# **Gender Wise Split**



Male **91** 



Female 65

Batch Strength 156



# WorkExperience









# Prominent Participating Companies













































































































### **Contact Details**

#### **Placement Chair**



Prof. Diptiranjan Mahapatra

- +91 9426594925
- chairplacement@ iimsambalpur.ac.in

Head, Corporate Relations



Mr. Sathish Chandra Velpula

- +91 9966339996
- 🙊 vsathish@iimsambalpur.ac.in

## **Placement Committee**



Henry Jones Gidla 7675865022



Anju Rose Martin 9746183339



Aishwarya Kaushal 9424546468



**Nishank Jain** 9654242141



P N M Mrudu 9491385558



Shubhank Jaunjal 9665997084



Aditi Narayan 8860482033



Bidisha Goswami 9884208908



Gaurav Khandelwal 7723046650



**Harsha Singh** 8449388327



Theres Megha Franklin 8296140032



Nainsy Awast