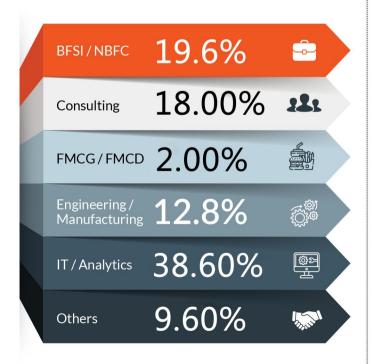

ident, MTR Foods, Larsen & Toubro, etc. The graduates were offered a myriad of lucrative roles across Marketing, Sales, BFSI, Operations, Consulting, Analytics, ITeS and bagged highly coveted roles in Fintech, E-Commerce, FMCG, and so on. This season recorded the highest domestic annual CTC offered at 30 LPA and the highest international CTC offered at 41 LPA and the highest secured at 26.19 LPA.

IIM Sambalpur also witnessed a significant rise in the average package at INR 13.20 LPA as well as the median package standing at INR 12.42 LPA. IIM Sambalpur would like to extend sincere gratitude to its esteemed recruiters for partnering with us and reposing faith in the quality of talent and its distinct academic culture.



### **Percentage Rise in CTC** Offered





# **Sector Wise Split**



# **Domain Wise Split**



# **Gender Wise Split**



Male **91** 



Female 65

Batch Strength 156



# WorkExperience









# Prominent Participating Companies













































































































### **Contact Details**

#### **Placement Chair**



Prof. Diptiranjan Mahapatra

- +91 9426594925
- chairplacement@ iimsambalpur.ac.in

Head, Corporate Relations



Mr. Sathish Chandra Velpula

- +91 9966339996
- 🙊 vsathish@iimsambalpur.ac.in

## **Placement Committee**



Henry Jones Gidla 7675865022



Anju Rose Martin 9746183339



Aishwarya Kaushal 9424546468



**Nishank Jain** 9654242141



P N M Mrudu 9491385558



Shubhank Jaunjal 9665997084



Aditi Narayan 8860482033



Bidisha Goswami 9884208908



Gaurav K