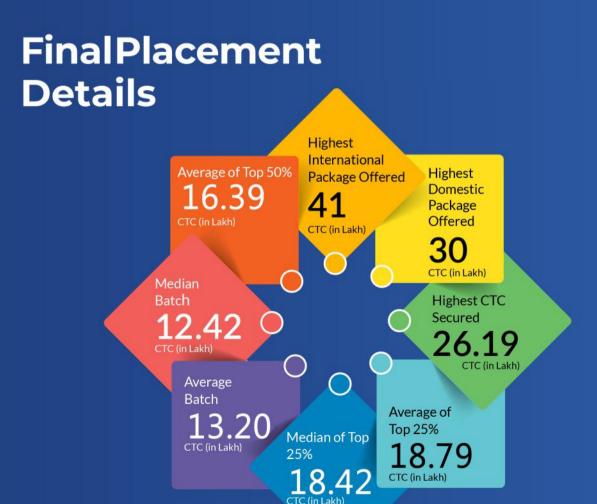

### **Foreword**

IIM Sambalpur witnessed more than 130 companies visiting the campus offering 240 roles this season with prominent recruiters such as Bajaj Allianz, TA Digital, Nomura, ZS Associates, Deloitte, Ernst & Young, Amul, Vedanta, Berger Paints, Bharat Serums and Vaccines, DHL Supply Chain India, Tata Steel BSL, Accenture, Avvashya Group, Amazon, Tech Mahindra, Darashaw, ICICI Prudential, Trident, MTR Foods, Larsen & Toubro, etc. The graduates were offered a myriad of lucrative roles across Marketing, Sales, BFSI, Operations, Consulting, Analytics, ITeS and bagged highly coveted roles in Fintech, E-Commerce, FMCG, and so on. This season recorded the highest domestic annual CTC offered at 30 LPA and the highest international CTC offered at 41 LPA and the highest secured at 26.19 LPA.

IIM Sambalpur also witnessed a significant rise in the average package at INR 13.20 LPA as well as the median package standing at INR 12.42 LPA. IIM Sambalpur would like to extend sincere gratitude to its esteemed recruiters for partnering with us and reposing faith in the quality of talent and its distinct academic culture.