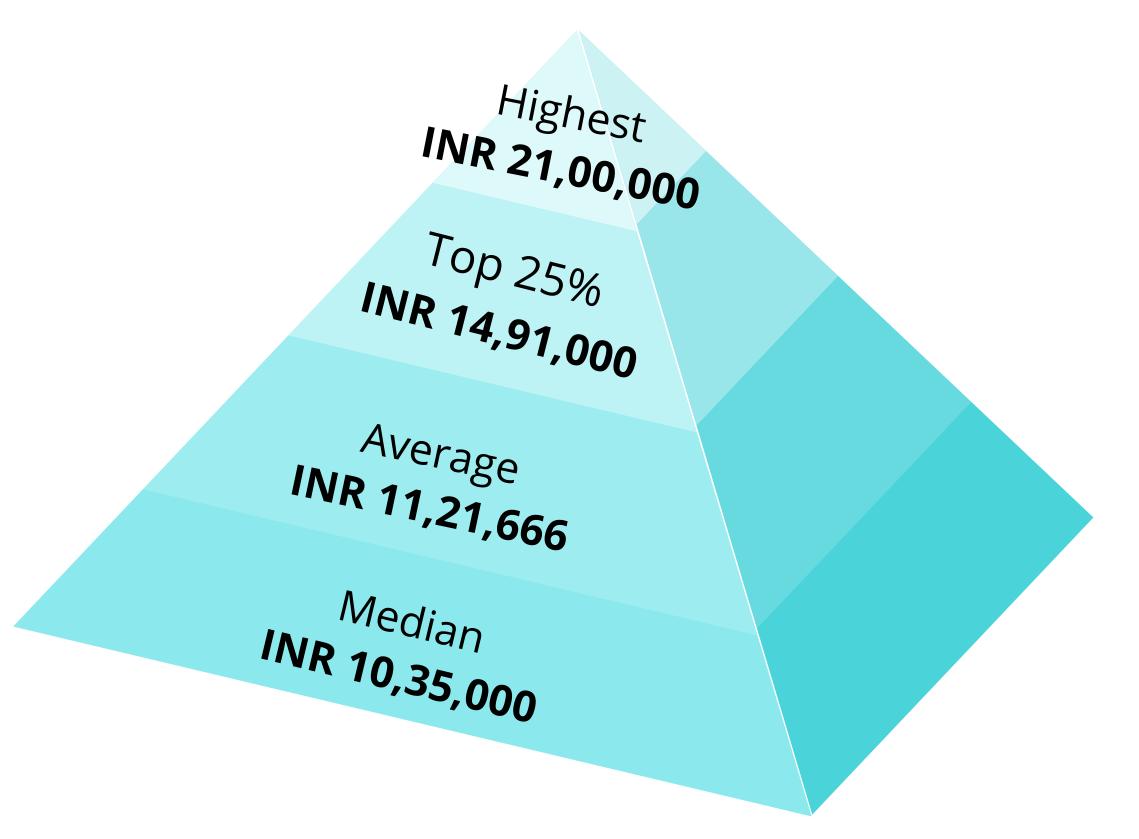

# Key Statistics

With more than **90**% increase in the companies visited for recruitment, IIM Sambalpur set new standards and surpassed its previous placement records.

This season recorded the highest annual CTC offered at **26.4 LPA** and secured **21 LPA** with the top 25% CTC at INR **14.91 LPA**.