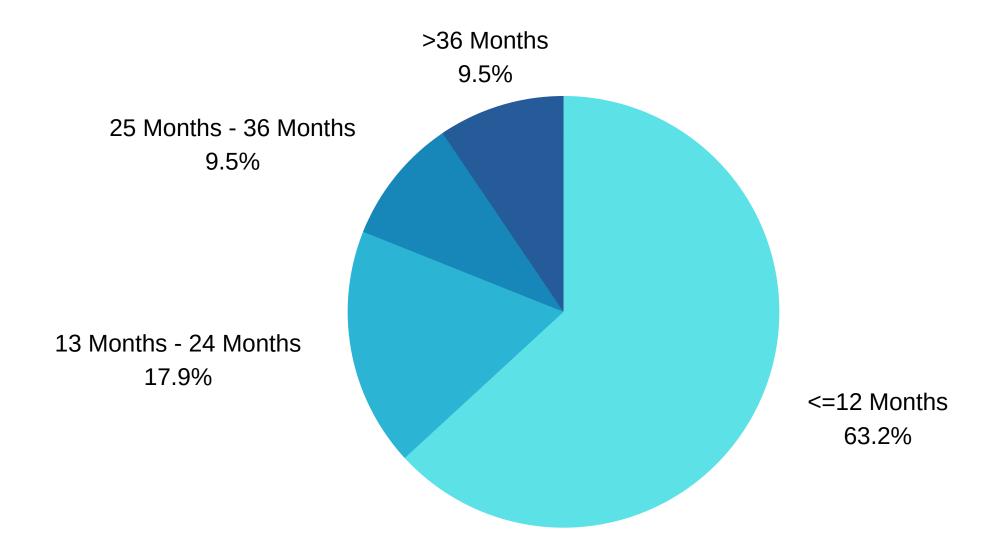

## Work Experience

Average Work Experience: 26 months

Batch Size: 95

Female 49%

Male

51%