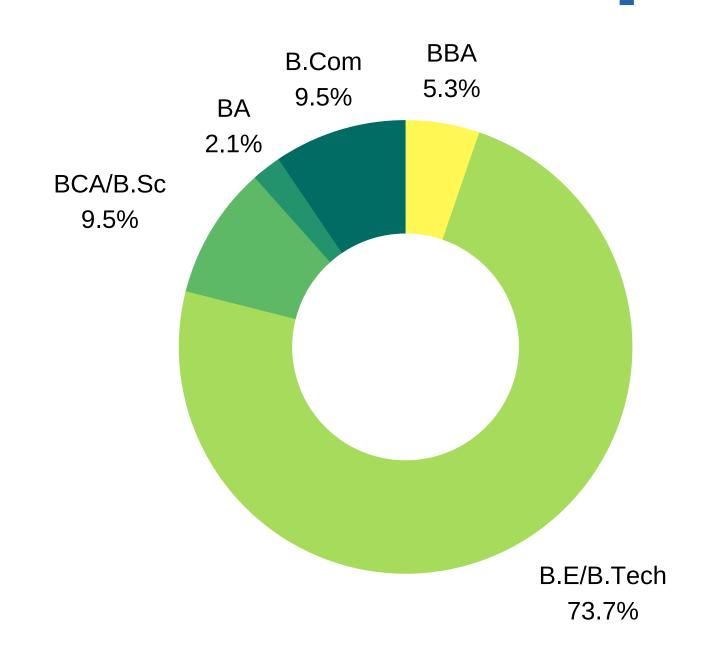

ics, ITeS and bagged highly coveted roles in Fintech, E-Commerce, FMCG, and so on.

With more than **90**% increase in the companies visited for recruitment, IIM Sambalpur set new standards and surpassed its previous placement records.

This season recorded the highest annual CTC offered at **26.4 LPA** and secured **21 LPA** with the top 25% CTC at INR **14.91 LPA**.

IIM Sambalpur would like to extend sincere gratitude to its esteemed recruiters for partnering with us and reposing faith in the quality of talent and its distinct academic culture.



# Prominent Participating Companies























































































# Key Statistics



## Domain Wise Split



### Sector Wise Split



#### Batch Profile



# **Graduation Discipline**



## Work Experience





Average Work Experience: 26 months



Batch Size: 95

Female 49%





Male

51%

#### Contact Details





**Placement Chair** 

Prof. Diptiranjan Mahapatra

Ph: +91 9426594925

Email Id: chairplacement@iimsambalpur.ac.in



**Placement Officer** 

Mr. Sathish Chandra Velpula

Ph: +91 9966339996

Email Id: vsathish@iimsambalpur.ac.in

#### PLACEMENT COMMITTEE



9654242141



7675865022



NEHAL BHARDWAJ 7018834298



P N M MRUDU 9491385558



AISHWARYA KAUSHAL 8770552625



SHUBHANK JAUNJAL 9665997084



ANJU ROSE MARTIN 9746183339

#### **Indian Institute of Management Sambalpur**

Sambalpur University Campus Jyoti Vihar, Burla Odisha 768019, India



+91 7064410811/14/15



placementoffice@iimsambalpur.ac.in



www.iimsambalpur.ac.in

ALSO FOLLOW US ON:



/iim