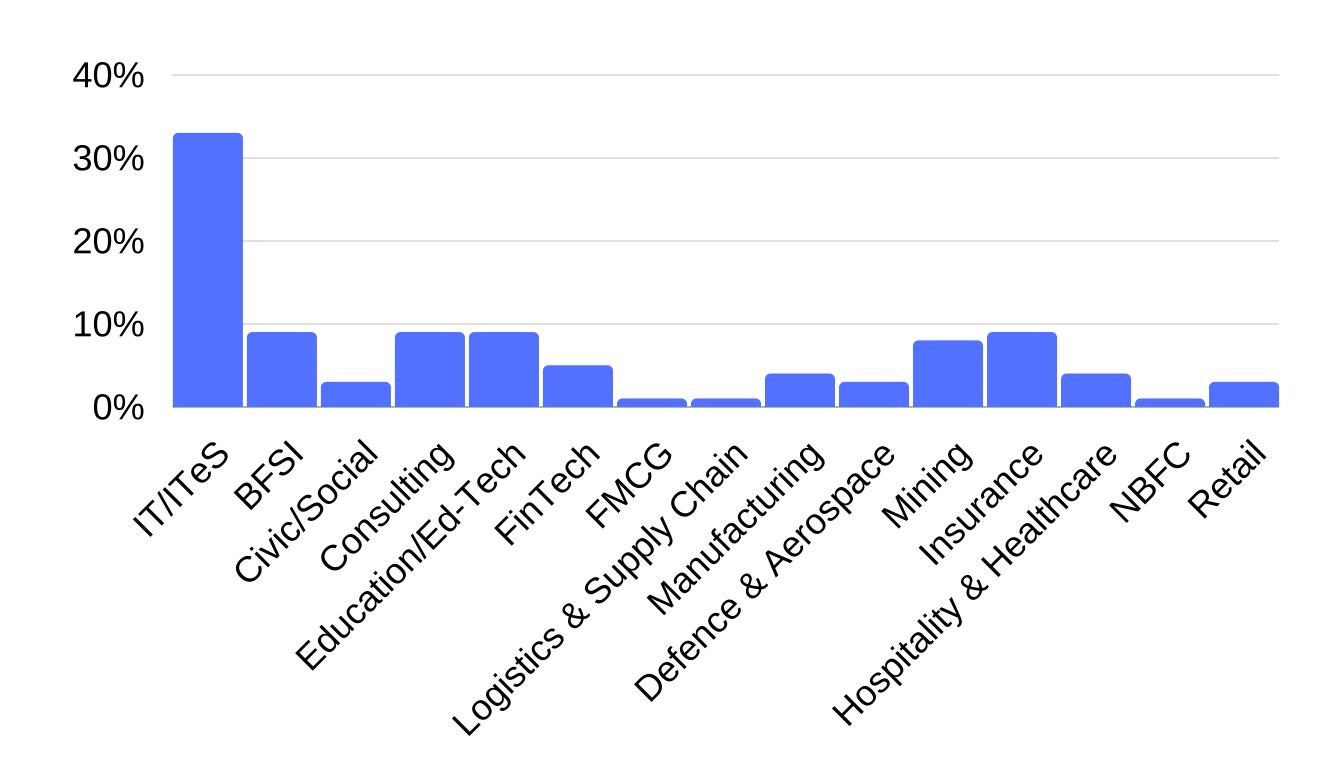

ting, Sales, BFSI, Operations, Consulting, HR, Analytics, ITeS and bagged highly coveted roles in Fintech, E-Commerce, FMCG, and so on.

With more than **90**% increase in the companies visited for recruitment, IIM Sambalpur set new standards and surpassed its previous placement records.

This season recorded the highest annual CTC offered at **26.4 LPA** and secured **21 LPA** with the top 25% CTC at INR **14.91 LPA**.

IIM Sambalpur would like to extend sincere gratitude to its esteemed recruiters for partnering with us and reposing faith in the quality of talent and its distinct academic culture.



# Prominent Participating Companies























































































# Key Statistics



## Domain Wise Split



### Sector Wise Split



#### Batch Profile



# **Graduation Discipline**



## Work Experience





Average Work Experience: 26 months



Batch Size: 95

Female 49%





Male

51%

#### Contact Details





**Placement Chair** 

Prof. Diptiranjan Mahapatra

Ph: +91 9426594925

Email Id: chairplacement@iimsambalpur.ac.in



**Placement Officer** 

Mr. Sathish Chandra Velpula

Ph: +91 9966339996

Email Id: vsathish@iimsambalpur.ac.in

#### PLACEMENT COMMITTEE



9654242141



7675865022



NEHAL BHARDWAJ 7018834298



P N M MRUDU 9491385558



AISHWARYA KAUSHAL 8770552625



SHUBHANK JAUNJAL 9665997084



ANJU ROSE MARTIN 9746183339

#### **Indian Institute of Management Sambalpur**

Sambalpur University Campus Jyoti Vihar, Burla Odisha 768019, India



+91 7064410811/14/15



placementoffice@iimsambalpur.ac.in