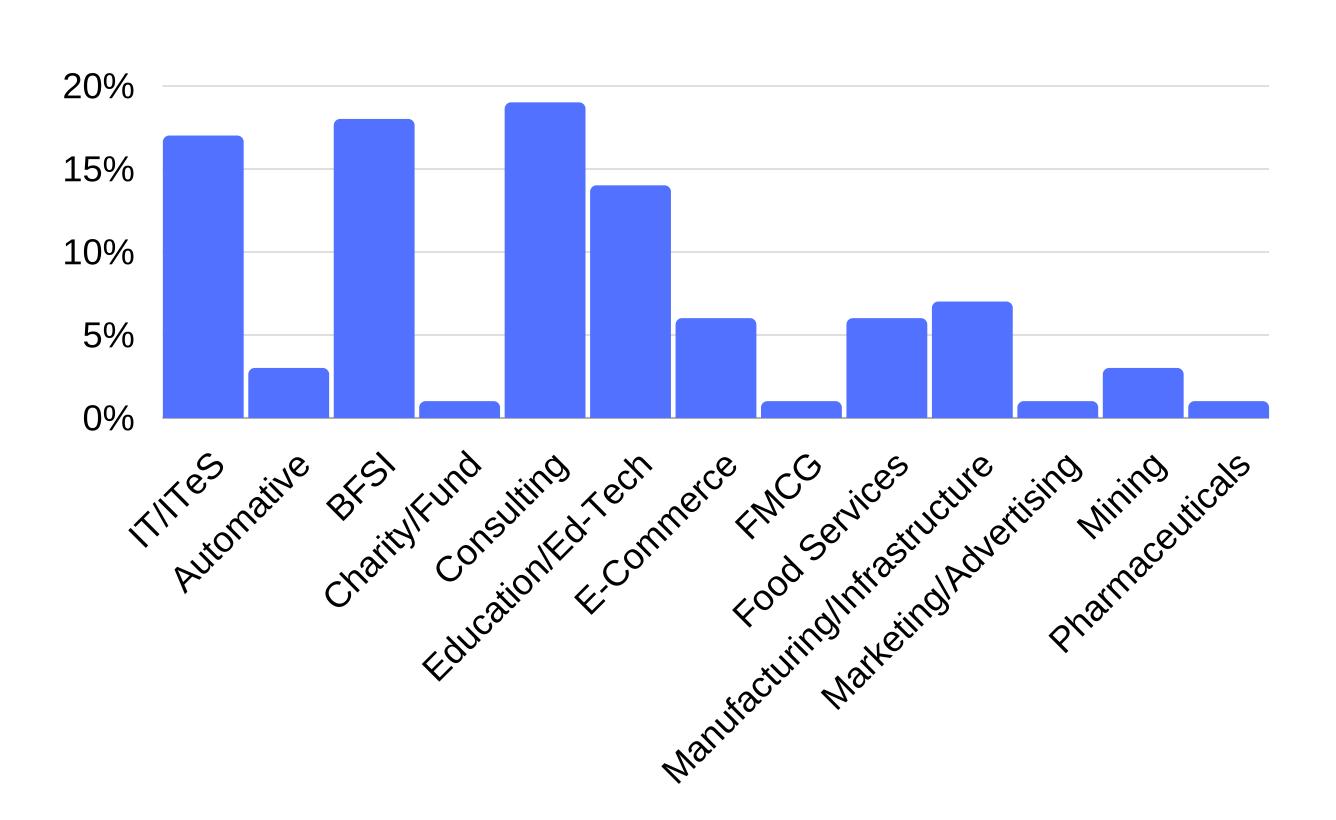

lmost a **50**% increase in the batch size and an **104**% increase in the total number of visiting companies on campus, IIM Sambalpur set new standards and surpassed its previous placement records.

This season recorded the highest annual CTC at INR 18.92 LPA with top 25% CTC at INR 13.79 LPA.

IIM Sambalpur would like to extend a sincere gratitude to its esteemed recruiters for partnering with us and reposing faith in the quality of talent and its distinct academic culture.

Highest **INR 18,92,000** 

Top 25% INR 13,79,252

Average **INR 10,86,822** 

Median
INR 10,50,000

# Prominent Participating Companies



### Deloitte.











































































**PPOs/PPIs:** 









# Key Statistics



# Domain Wise Split



# Sector Wise Split



# Placement Highlights



#### Sales & Marketing

- Prominent Recruiters: Amul, Vedanta, Cadila Pharmaceuticals, Aditya Birla Capital, Lenskart, Gartner, Impact Guru, SBI Life, Byju's, Accolite, Raam Group
- Top Roles Offered: Campaign Marketing BTL, Marketing Research Specialist, Product Manager, Management Trainee,
   Assistant Manager, Manager Sales Leadership, Senior Executive

#### **Strategy & Consulting**

- Prominent Recruiters: DSM, Deloitte India, Ernst & Young, Ramco Systems, Bajaj Allianz, Influidity Solution
- Top Roles Offered: Functional Consultant, Business Consultant, Tech Consultant, Associate Consultant, Management Associate, Executive Assistant to SVP, Associate - Transaction Advisory Services

#### **Operations**

- Prominent Recruiters: Tata Steel BSL, Jubilant Food