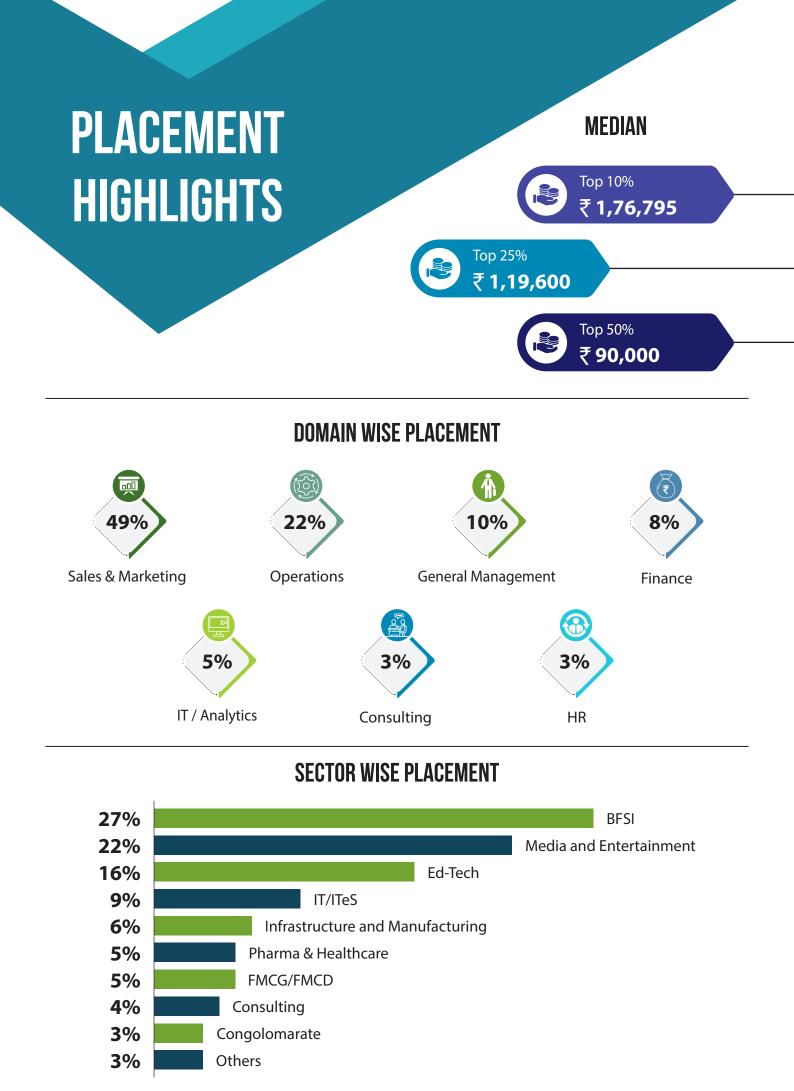

The highest stipend secured this year is an impressive Rs. 2,00,000. The average stipend of the top 25% batch has also increased significantly from Rs 1,20,413 to Rs. 1,35,270. Furthermore, female students have excelled with an average stipend of Rs. 69,256, while male candidates have an average of Rs. 63,310.

The largest batch size of the outgoing cohort participated in the placement, with Sales & Marketing emerging as the most popular sector, attracting over 49.14% of the batch, followed by Operations with 22.29%. The students were also offered prominent roles in Finance, HR, and Operations domains. The positions offered include R&D Intern, Summer Intern, social media intern, BD and Policy intern, Team manager, and so on. This year's placement season witnessed participation from over 50 recruiters, with an increase of 36 first-time recruiters aiming to find the best talent available on campus. The top recruiters include Adani, Vedanta, Aditya Birla, Cognizant, ICICI, EY, Gartner, HDFC, Dice, V-Guard, SBI Life Insurance, RBI, Daimler, IntelliSmart Infrastructure Private Limited, Parry Enterprises, and many more.