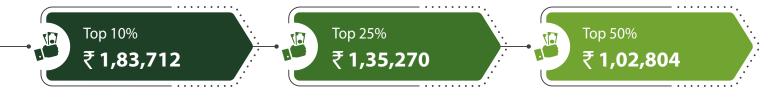

The highest stipend secured this year is an impressive Rs. 2,00,000. The average stipend of the top 25% batch has also increased significantly from Rs 1,20,413 to Rs. 1,35,270. Furthermore, female students have excelled with an average stipend of Rs. 69,256, while male candidates have an average of Rs. 63,310.