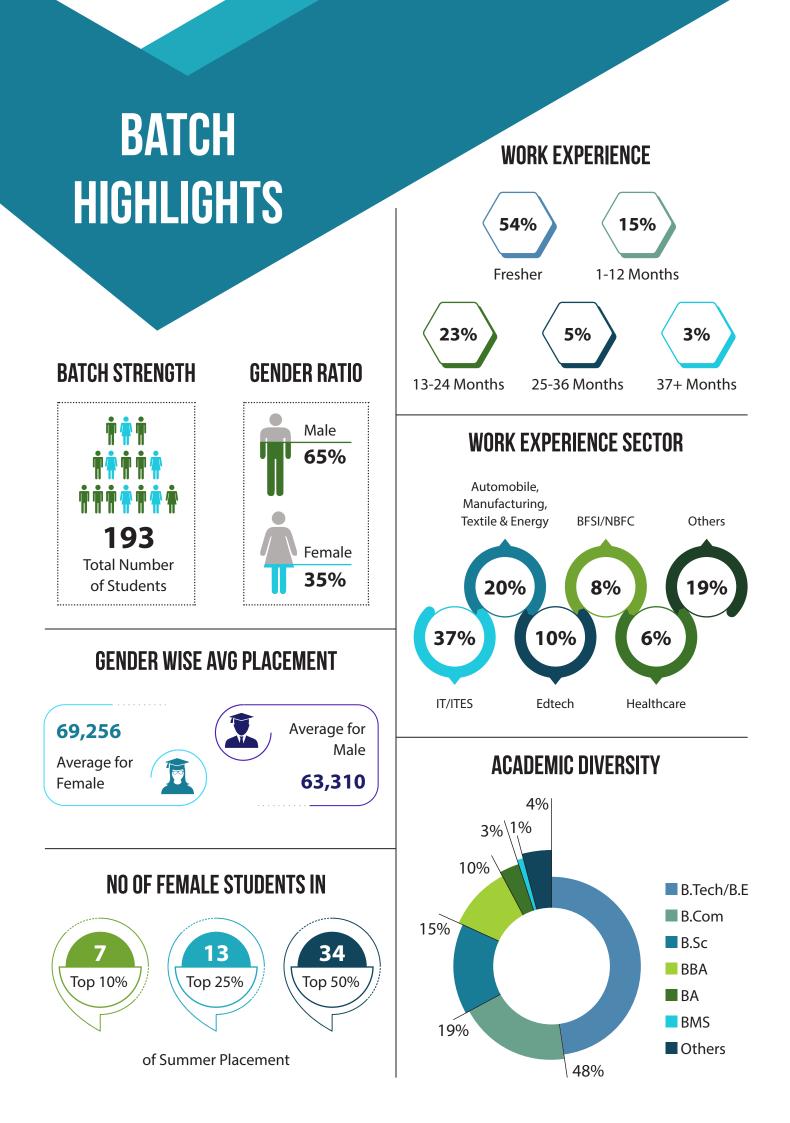

# FOREWORD

IIM Sambalpur's 8th MBA batch of 2022-24 has achieved a 100% placement for its outgoing batch of 193 students. The average salary has gone up by 6.14%, reaching Rs. 65,382, while the median salary has also risen, reaching Rs. 40,000. These impressive numbers are a testament to the institute's innovative pedagogy and unique location, which have played a crucial role in preparing students for success in the real world.

The highest stipend secured this year is an impressive Rs. 2,00,000. The average stipend of the top 25% batch has also increased significantly from Rs 1,20,413 to Rs. 1,35,270. Furthermore, female students have excelled with an average stipend of Rs. 69,256, while male candidates have an average of Rs. 63,310.

The largest batch size of the outgoing cohort participated in the placement, with Sales & Marketing emerging as the most popular sector, attracting over 49.14% of the batch, followed by Operations with 22.29%. The students were also offered prominent roles in Finance, HR, and Operations domains. The positions offered include R&D Intern, Summer Intern, social media intern, BD and Policy intern, Team manager, and so on. This year's placement season witnessed participation from over 50 recruiters, with an increase of 36 first-time recruiters aiming to find the best talent available on campus. The top recruiters include Adani, Vedanta, Aditya Birla, Cognizant, ICICI, EY, Gartner, HDFC, Dice, V-Guard, SBI Life Insurance, RBI, Daimler, IntelliSmart Infrastructure Private Limited, Parry Enterprises, and many more.